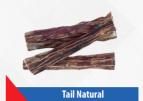

## RAWHIDE & COLLAGEN RICH (BLEACH/NATURAL/COLLAGEN RICH/SMOKE VARIANTS)

Essential for preventing plaque and tartar buildup while promoting healthy teeth and gums. Through natural chewing action, these treats rub and scrape teeth clean, ensuring optimal dental hygiene for your furry friend. With a variety of bones and sticks to choose from, each treat offers a satisfying chewing experience that your dog will love.