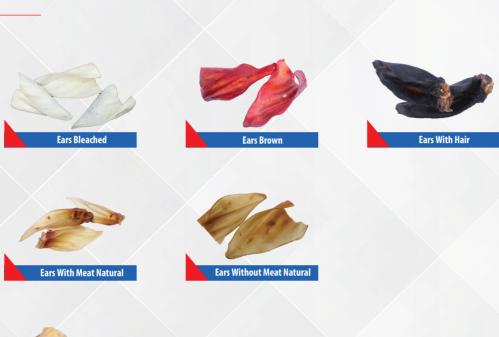

#### **EAR TREATS**

Flat Ears

A protein-packed delight, low in fat and perfect for sensitive stomachs and allergies. Chewing promotes gum and teeth health while being easily digested, ensuring a satisfying and wholesome treat for your beloved canine companion.