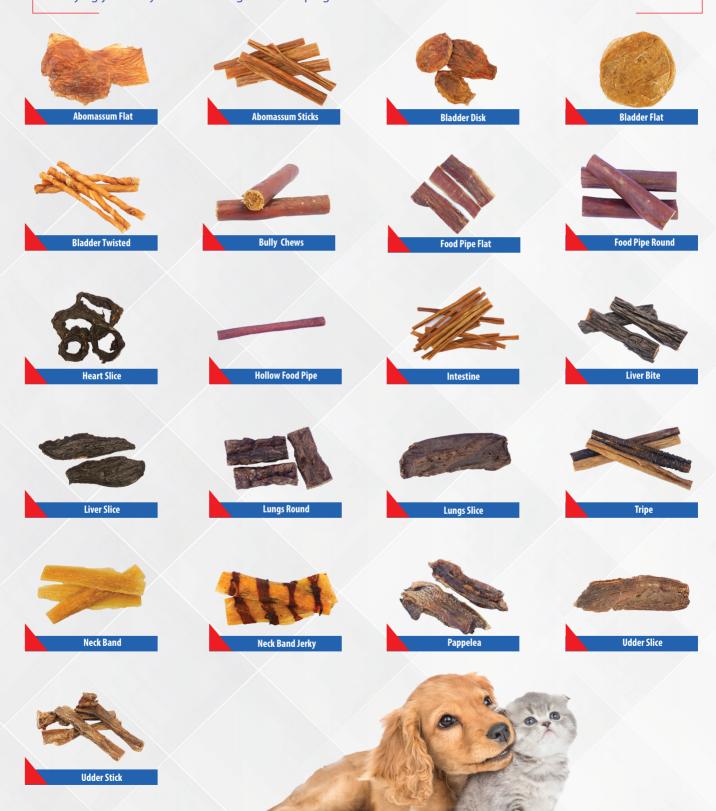

**NATURAL PET TREATS** 

**EAR TREATS** 

**CARTILAGE/TENDON TREATS** 

**PREMIUM MEAT TREATS** 

**BONES** 

**HOOVES & HORNS TREATS** 

**RAWHIDE & COLLAGEN RICH** 

## NATURAL PET TREATS

Premium snacks made generally from single source protein, with no artificial additives, colors or preservatives. Each treat is packed with nutrients, proteins, umami taste, promoting a strong immune system and healthy skin. With a crunchy texture that keeps pets eager for more, these are rich in protein, easily digestible, and low in fat. Perfect for satisfying your furry friend's cravings while keeping their health in mind.

#### **EAR TREATS**

Flat Ears

A protein-packed delight, low in fat and perfect for sensitive stomachs and allergies. Chewing promotes gum and teeth health while being easily digested, ensuring a satisfying and wholesome treat for your beloved canine companion.

#### CARTILAGE/ TENDON TREATS

Sourced from single-origin cartilage, rich in Glucosamine, Chondroitin, Collagen and proteins are ideal for muscle and joint health. Produced from fresh materials, preserving essential nutrients through a gentle drying process. With low fat and high protein content, they're perfect for dogs with sensitive stomachs, offering a tasty and nutritionally dense reward they'll love.

#### **PREMIUM MEAT TREATS**

Crafted from 100% natural ingredients, including sticks. These long-lasting treats are air-dried to preserve essential nutrients like proteins, vitamins, and minerals, promoting good oral hygiene and overall well-being for your beloved canine. Treat your dog to the goodness of premium meat with our flavourful and nutritious options.

#### BONES (BLEACHED/NATURAL/ SMOKE VARIANTS)

A delicious mix of bone and meat that encourages chewing, promoting healthier teeth and gums while satisfying your dog's instinct to gnaw. Packed with tasty marrow rich in calcium and phosphorous, this single-ingredient, grain-free, and gluten-free treats are perfect for dogs of all sizes. From jumbo bones to slices each treat is collagen-rich, high in essential minerals, and gentle on sensitive stomachs. Give your furry friend the joy of chewing with our complete source of calcium treats for better dental health and hygiene.

## **HOOVES & HORNS TREATS**

Perfect for small to medium dogs, puppies, and aggressive chewers alike. These long-lasting, tasty treats provide a unique chewing experience, rich in calcium, phosphorous, and protein while being low in fat. Perfect for small to medium dogs, puppies, and aggressive chewers alike.

## RAWHIDE & COLLAGEN RICH (BLEACH/NATURAL/COLLAGEN RICH/SMOKE VARIANTS)

Essential for preventing plaque and tartar buildup while promoting healthy teeth and gums. Through natural chewing action, these treats rub and scrape teeth clean, ensuring optimal dental hygiene for your furry friend. With a variety of bones and sticks to choose from, each treat offers a satisfying chewing experience that your dog will love.