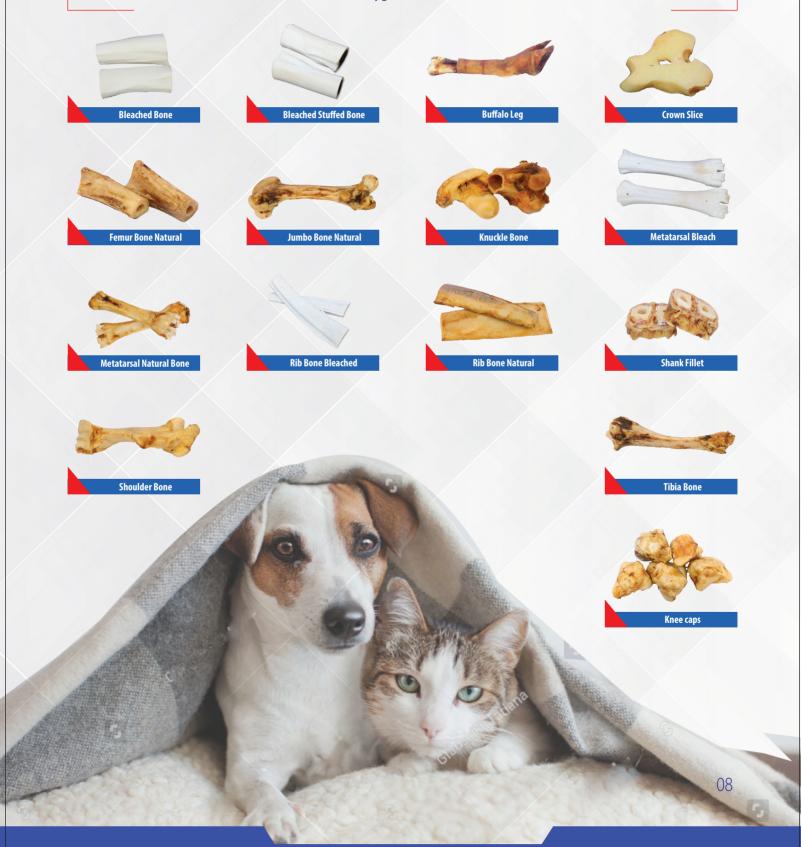

#### BONES (BLEACHED/NATURAL/ SMOKE VARIANTS)

A delicious mix of bone and meat that encourages chewing, promoting healthier teeth and gums while satisfying your dog's instinct to gnaw. Packed with tasty marrow rich in calcium and phosphorous, this single-ingredient, grain-free, and gluten-free treats are perfect for dogs of all sizes. From jumbo bones to slices each treat is collagen-rich, high in essential minerals, and gentle on sensitive stomachs. Give your furry friend the joy of chewing with our complete source of calcium treats for better dental health and hygiene.