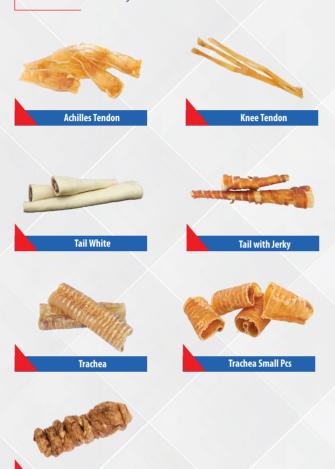

#### CARTILAGE/ TENDON TREATS

Sourced from single-origin cartilage, rich in Glucosamine, Chondroitin, Collagen and proteins are ideal for muscle and joint health. Produced from fresh materials, preserving essential nutrients through a gentle drying process. With low fat and high protein content, they're perfect for dogs with sensitive stomachs, offering a tasty and nutritionally dense reward they'll love.