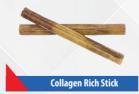

## RAWHIDE & COLLAGEN RICH (BLEACH/NATURAL/COLLAGEN RICH/SMOKE VARIANTS)

Essential for preventing plaque and tartar buildup while promoting healthy teeth and gums. Through natural chewing action, these treats rub and scrape teeth clean, ensuring optimal dental hygiene for your furry friend. With a variety of bones and sticks to choose from, each treat offers a satisfying chewing experience that your dog will love.